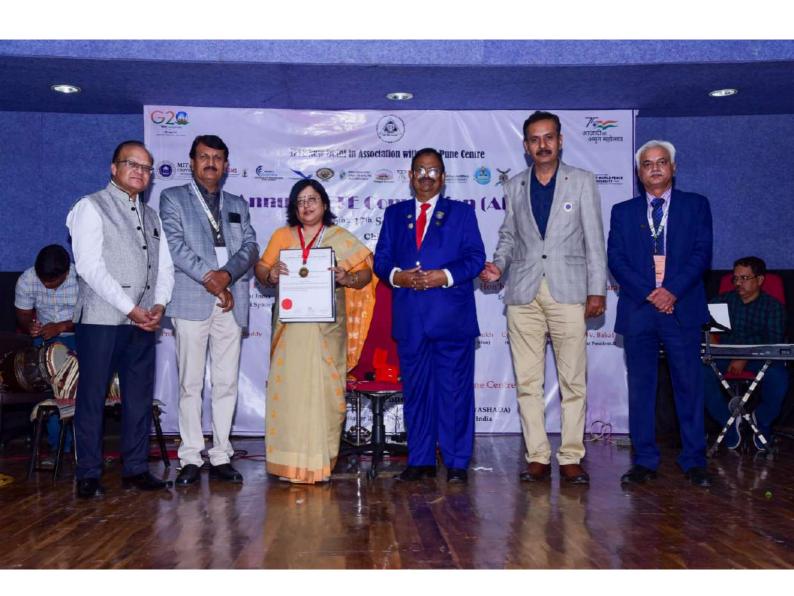

## 6.3.2 Number of teachers provided with financial support to attend conferences/workshops and towards membership fee of professional bodies during the year

| Year           | Name of teacher      | Name of conference/ workshop attended for which financial support provided | Name of the professional<br>body for which<br>membership fee is<br>provided | Amount of support |
|----------------|----------------------|----------------------------------------------------------------------------|-----------------------------------------------------------------------------|-------------------|
| June, 2024     | DR. Satabdi Banerjee | 19th Islands of The Conference, Indonesia                                  | Netaji Nagar Day College                                                    | 30,000/-          |
| September,2023 | DR. Sucharita Mitra  | IETE, NEW DELHI                                                            | Netaji Nagar Day College                                                    | 9000/-            |

on

Dr Sucharita Mitra Netaji Nagar Day College, Kolkata

for the best system-oriented co-authored paper, entitled "Classification of Complete Myocardial Infarction using Rule Based Rough Set Method and Rough Set Explorer System," published in the IETE Journal of Research, Volume 68 Number 1, January-February 2022.