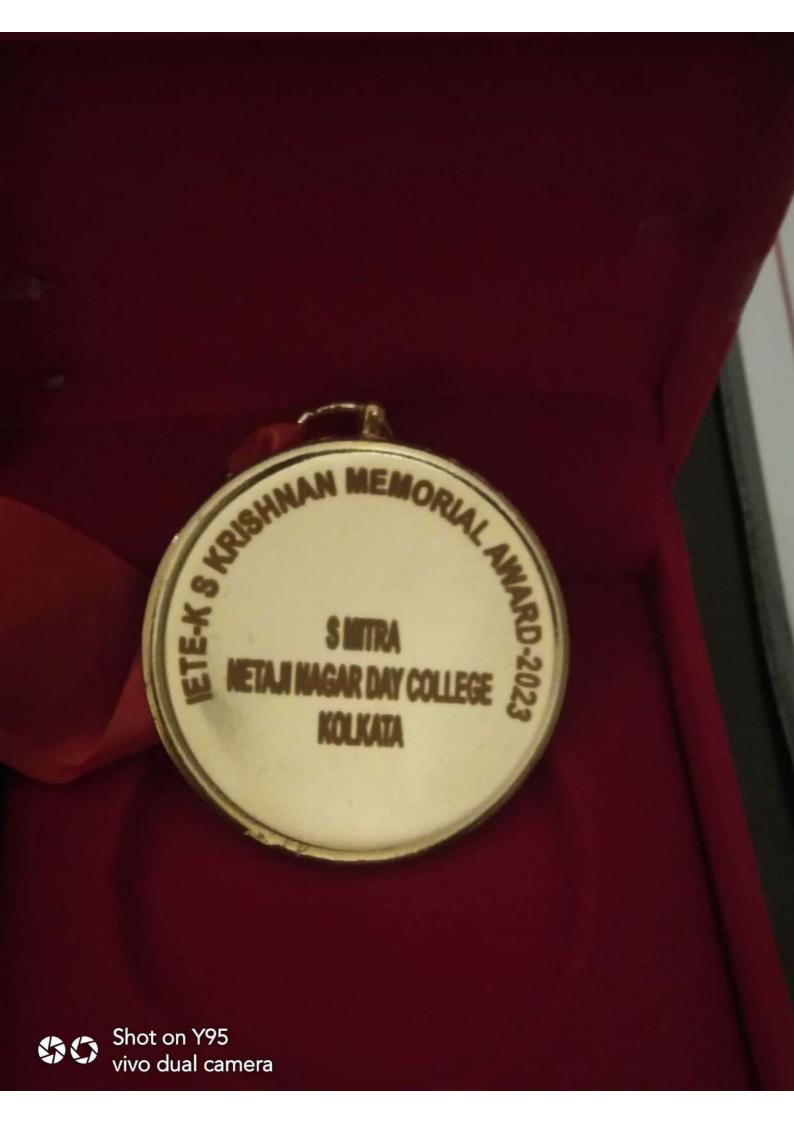

Principal

Principal Netaji Nagar Day College Kolkata - 700 092

The Governing Council of
The Institution of Electronics and Telecommunication Engineers

is pleased to jointly confer the

IETE-KS Krishnan Memorial Award (2023)

on

Dr Sucharita Mitra Netaji Nagar Day College, Kolkata

for the best system-oriented co-authored paper, entitled "Classification of Complete Myocardial Infarction using Rule Based Rough Set Method and Rough Set Explorer System," published in the IETE Journal of Research, Volume 68 Number 1, January-February 2022.

16th Sep 2023

Splingly Sonpal Singh Secretary General

R R Deshmukh Chairman Board of Awards Gunasekhar Reddy President

Shot on Y95 vivo dual camera

No.: ISISA-IW.XIX/presenter.015/utcs.3048/2024

This certificate is awarded to